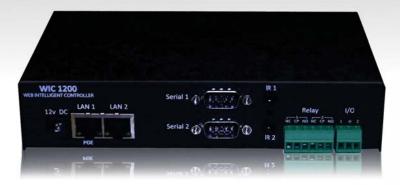

#### **APPLICATION FEATURES INCLUDE:**

- Provide feedback from virtually any Serial or IP (telnet) device back to any Xantech LCD Touch Panel
- Auto Polling for projectors status or other Serial/IP devices
- · Realtime clock for auto startup / shutdown of system
- Email capabilities for pro-active support
- FTP Server for Storing and backing up of files
- Embedded Web Setup Pages accessible over existing network
- · Web base asset management for room control and system diagnostics
- 2 routable RS232/422/485 Serial Ports
- 2 routable IR Outputs
- 1 IR Input
- IR Learner
- 2 Ethernet ports

- and CSPLCD touch panel project storageMicro SD slot for added file storage
  - USB program port or Web Server programming

256MB onboard storage for Web pages, event manager files

WIC 1200

- Front Panel LED status display for all ports
- i. One with POE (Power Over Ethernet). ii. 2 Ethernet ports allow for less intrusion into
- facility network
- 2 Relay Ports (NC/NO)
- 2 Digital i/o's (0-5v)

### <u>I/O</u>

| Serial          | (2) RS-232/422/485              |
|-----------------|---------------------------------|
| IR              | (2) Outputs                     |
|                 | (1) Input                       |
| Relays          | (2) C-Type                      |
| I/O             | (2) Digital I/O's               |
| LAN             | (2) 10/100 LAN Auto MDX (Port 1 |
|                 | POE capable)                    |
|                 | (1) USB 2.0                     |
| Expansion Ports | (1) Micro SD                    |

### **General Specifications**

| Dimensions    |
|---------------|
| Power         |
| Processor     |
| Memory        |
| Micro SD Slot |
| Front Panel   |
| IR Learner    |
|               |

(Wx H x D) 7.0" x 1.75" x 4.51" 12v DC 300 mA (included) 32 bit Alchemy MIPS core 256MB Flash, 128MB DDR2 For added file storage LED Status display for all Ports (1) IR receiver window on front panel