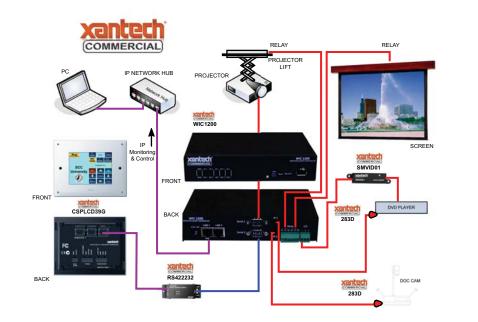

## WIC1200

xantech

Web Intelligent Controller

Remote Room Control perfect for - Classroom - Conference Room - Digital Signage Control - etc.

#### **APPLICATION FEATURES INCLUDE:**

- Provide feedback from virtually any Serial or IP (telnet) device back to any Xantech LCD Touch Panel
- Auto Polling for projectors status or other Serial/IP devices
- · Realtime clock for auto startup / shutdown of system
- Email capabilities for pro-active support
- FTP Server for Storing and backing up of files
- Embedded Web Setup Pages accessible over existing network
- · Web base asset management for room control and system diagnostics
- 2 routable RS232/422/485 Serial Ports
- 2 routable IR Outputs
- 1 IR Input
- IR Learner
- 2 Ethernet ports